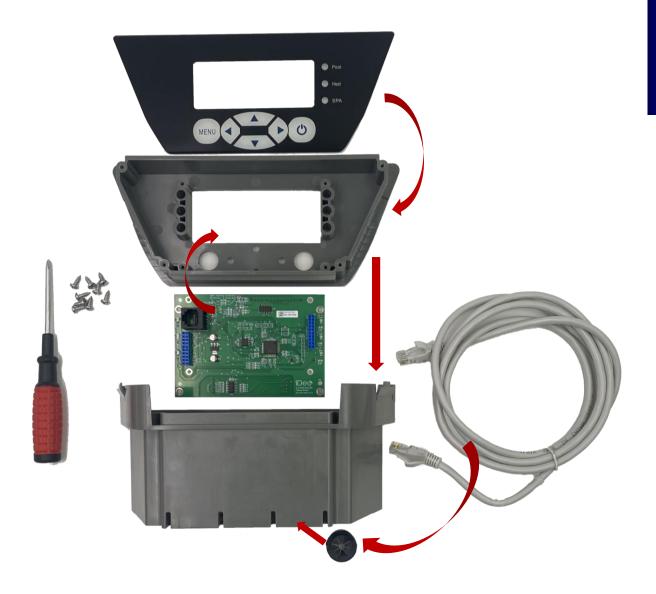

# Sub-assembly

We can help you save time and energy while also reducing lead times by assembling components together for you!

## **Typical Sub-assembly**

Ŀ