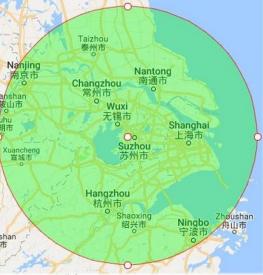

### **China Sourcing Office - Suzhou**

Our China sourcing office is strategically located in the heart of a dynamic and highly competitive industrial area. With approximately 125 million residents residing within a 200-kilometer radius of Suzhou, our office is located less than 90 minutes away from Shanghai, Nanjing, Hangzhou, and Ningbo.

### Located in a World-leading Manufacturing Zone

We operate out of Suzhou, a thriving metropolis of 13 million inhabitants located about 100 kilometers from Shanghai.
 Thousands of IT, high-tech, iron & steel, electronic equipment, and textile factories are located within a 200-kilometer radius.
 Suzhou is a highly developed economic region in China and the economic, industrial, commercial, and logistical hub city of Jiangsu province. Suzhou's residents are also highly educated.